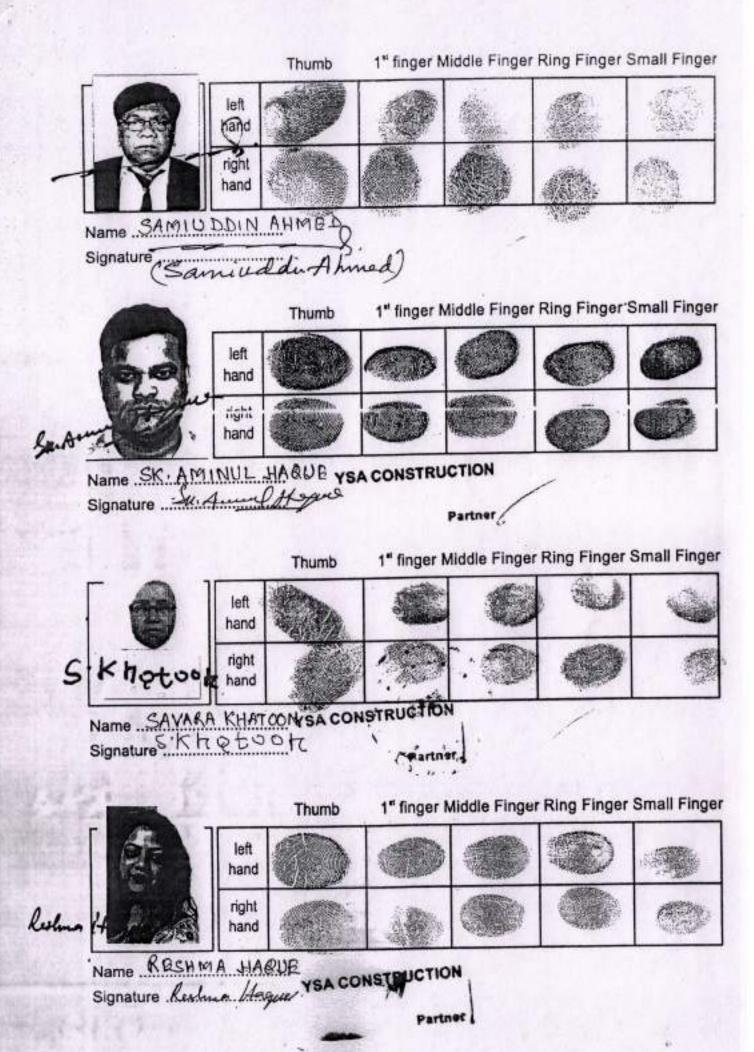

Signature of the Person(s) admitting the Execution at Private Residence.

| SI<br>No. | Name of the Executant                                                                                                                                                                 | Category                                                          | Photo                                                                                                                                                                                                                                                                                                                                                                                                                                                                                                                                                                                                                                                                                                                                                                                                                                                                                                                                                                                                                                                                                                                                                                                                                                                                                                                                                                                                                                                                                                                                                                                                                                                                                                                                                                                                                                                                                                                                                                                                                                                                                                                          | Finger Print | Signature with                         |
|-----------|---------------------------------------------------------------------------------------------------------------------------------------------------------------------------------------|-------------------------------------------------------------------|--------------------------------------------------------------------------------------------------------------------------------------------------------------------------------------------------------------------------------------------------------------------------------------------------------------------------------------------------------------------------------------------------------------------------------------------------------------------------------------------------------------------------------------------------------------------------------------------------------------------------------------------------------------------------------------------------------------------------------------------------------------------------------------------------------------------------------------------------------------------------------------------------------------------------------------------------------------------------------------------------------------------------------------------------------------------------------------------------------------------------------------------------------------------------------------------------------------------------------------------------------------------------------------------------------------------------------------------------------------------------------------------------------------------------------------------------------------------------------------------------------------------------------------------------------------------------------------------------------------------------------------------------------------------------------------------------------------------------------------------------------------------------------------------------------------------------------------------------------------------------------------------------------------------------------------------------------------------------------------------------------------------------------------------------------------------------------------------------------------------------------|--------------|----------------------------------------|
| 1         | Samiuddin Ahmed<br>10/A, Rajab Ali Lane,,<br>City:- Not Specified,<br>P.O:- Khidderpore, P.S:-<br>Ekbalpore, District:-<br>South 24-Parganas,<br>West Bengal, India,<br>IPIN:- 700023 | Seller                                                            |                                                                                                                                                                                                                                                                                                                                                                                                                                                                                                                                                                                                                                                                                                                                                                                                                                                                                                                                                                                                                                                                                                                                                                                                                                                                                                                                                                                                                                                                                                                                                                                                                                                                                                                                                                                                                                                                                                                                                                                                                                                                                                                                |              | 50000000000000000000000000000000000000 |
| SI<br>No. | Name of the Executant                                                                                                                                                                 | Category                                                          | Photo                                                                                                                                                                                                                                                                                                                                                                                                                                                                                                                                                                                                                                                                                                                                                                                                                                                                                                                                                                                                                                                                                                                                                                                                                                                                                                                                                                                                                                                                                                                                                                                                                                                                                                                                                                                                                                                                                                                                                                                                                                                                                                                          | Finger Print | Signature with date                    |
| 2         | Samiuddin Ahmed<br>10/A, Rajab Ali Lane,,<br>City:- Not Specified,<br>P.O:- Khidderpore, P.S:-<br>Ekbalpore, District:-<br>South 24-Parganas,<br>West Bengal, India,<br>PIN:- 700023  | Attorney<br>of Seller<br>[ Imroja<br>Ahmed]<br>.[ Rabia<br>Begum] |                                                                                                                                                                                                                                                                                                                                                                                                                                                                                                                                                                                                                                                                                                                                                                                                                                                                                                                                                                                                                                                                                                                                                                                                                                                                                                                                                                                                                                                                                                                                                                                                                                                                                                                                                                                                                                                                                                                                                                                                                                                                                                                                |              | Samueld Mut                            |
| SI<br>No. | Name of the Executant                                                                                                                                                                 | Category                                                          | Photo                                                                                                                                                                                                                                                                                                                                                                                                                                                                                                                                                                                                                                                                                                                                                                                                                                                                                                                                                                                                                                                                                                                                                                                                                                                                                                                                                                                                                                                                                                                                                                                                                                                                                                                                                                                                                                                                                                                                                                                                                                                                                                                          | Finger Print | Signature with date                    |
| 3         | Shelkh Aminul Haque<br>5/1, Rajab All Lane,<br>City:-, P.O:-<br>Khidderpore, P.S:-<br>Ekbalpore, District:-<br>South 24-Parganas,<br>West Bengal, India,<br>PIN:- 700023              | Represent<br>ative of<br>Buyer<br>[YSA<br>CONSTR<br>UCTION]       | THE STATE OF THE S | 0            | 200 The post                           |

L Signature of the Person(s) admitting the Execution at Private Residence.

| SI<br>No. | Name of the Executa                                                                                                                                            | nt Category                                              | Photo        | Fing  |              | ignature with date     |
|-----------|----------------------------------------------------------------------------------------------------------------------------------------------------------------|----------------------------------------------------------|--------------|-------|--------------|------------------------|
| 4         | Savara Khatoon 5/1,<br>Rajab Ali Lane, City:-,<br>P.O:- Khidderpore, P.S<br>Ekbalpore, District:-<br>South 24-Parganas,<br>West Bengal, India,<br>PIN:- 700023 | The second second                                        | 8            |       |              | s.khptoo               |
| SI<br>No. | Name of the Executa                                                                                                                                            | nt Category                                              | Photo        | Fin   | ger Print 1  | Signature with date    |
| 5         | Reshma Haque 5/1,<br>Rajab Ali Lane, City:-<br>P.O:- Khidderpore, P.<br>Ekbalpore, District:-<br>South 24-Parganas,<br>West Bengal, India,<br>PIN:- 700023     | W. C.                |              |       |              | Regula Hosper 7.1.2022 |
| SI<br>No. |                                                                                                                                                                | Identific                                                | er of        | Photo | Finger Print | Signature with         |
| 1         | Md Waquar Son of Late Md Eliyas Alipore Police Court., City:- Not Specified, P.O:- Alipore, P.S:- Alipore, District:- South 24-Parganas, West Bengal, India,   | Samiuddin Ahmed<br>Ahmed, Shelkh An<br>Savara Khatoon, F | ninul Haque, |       |              | md. Noguan             |