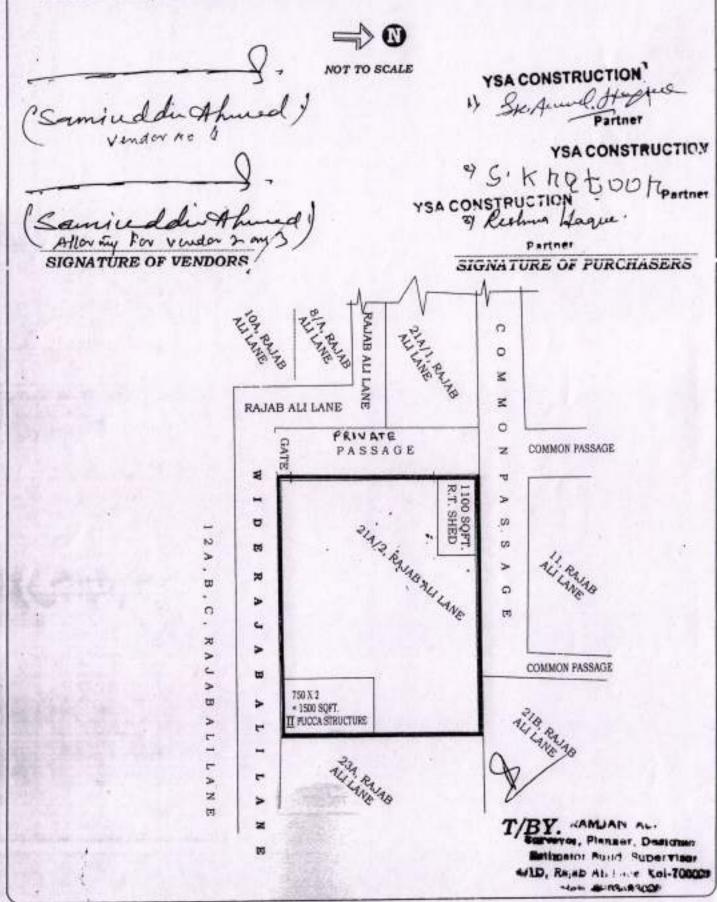

# SCHEDULE OF THE PROPERTY REFERRED TO ABOVE

(Description of the property hereby conveyed)

**ALL THAT** piece and parcel of bastu land measuring an area about 18 (eighteen) Cottahs, 7 (seven) Chittacks and 25 (twenty five) square feet, be the same a little more or less, together with old dilapidated structure total measuring an area more or less

2600 square feet i.e (partly tile shed structure measuring more or less 1100 square feet and partly two storied brick built pucca structure measuring more or less 750 square feet on ground floor and more or less 750 square feet on the First Floor) standing thereon, lying and situated at and being municipal premises bearing No. 21A/2, Rajab Ali Lane, within the limits of the Kolkata Municipal Corporation under Ward No. 78, having Assessee No. 11-078-16-0095-7, Post office- Kidderpore, Police Station- Ekbalpore, Kolkata- 700 023, Sub-Regisrty office at Alipore in the District of South 24 Parganas, ALONG WITH the right of benefit of the building sanction plan duly sanctioned by the competent authority of the Kolkata Municipal Corporation unto and in faovur of the Vendors herein TOGETHER WITH all sorts of easement rights over the common passage and other benefits facilities and advantages attached therein or thereto and more particularly shown and delineated in the site Map or Plan annexed hereto in RED border line as part and parcel of this indenture and the said plot of land is butted and bounded in the manner following :-

ON THE NORTH: Common passage and 21B, Rajab Ali Lane, Kolkata- 700 023;

ON THE SOUTH: Wide Rajab Ali Lane and thereafter 12A, 12B and 12C, Rajab Ali Lane, Kolkata-700 023;

ON THE EAST: Premises No. 23A, Rajab Ali Lane, Kolkata- 700 023;

ON THE WEST: Private Passage thereafter Rajab Ali Lane, Premises No. 10A, 8/A, and 21A/1, Rajab Ali Lane, Kolkata-700 023; IN WITNESS WHEREOF the PARTIES hereunto have set and subscribed their respective hands and seals on the day month and year first above written.

- 32

SITE PLAN OF PREMISES No. 21A/2, RAJAB ALI LANE, KOLKATA- 700 023, WARD No. 78, P.S- EKBALPUR

AREA OF LAND 18 KT. 7 CH. 25 SQFT. (MORE OR LESS) WITH 2600 SQFT. STRUCTURE, AS SHOWN IN RED