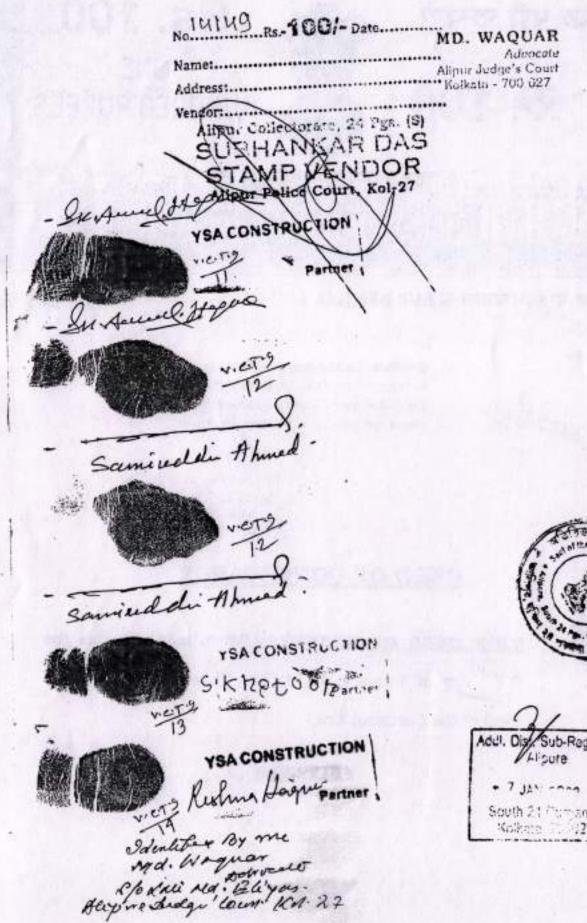

### WITNESSES:

1. Md. Wagner Action Tudys' Court Walkala. 700027

(Samire Seli Ahmed)

Signature of the **VENDOR** No. 1

Signature as constituted
Attorney for and on behalf of

Attorney for and on behalf of the **Vendors No. 2 and 3** 

2. SK. forto

Alegore Indyes Cont

YSA CONSTRUCTION!

Partner YSA CONSTRUCTION

YSA CONSTRUCTION Khetoop

Parinpr

Signature of the PURCHASER

Drafted by me & prepared in my office :

Md. Wagnar Advocate

Reg No. F-1419/2001 Alipore Judges' Court,

Kolkata- 700 027

Computer Print by me:

Alipore Judges' Court, Kol- 27